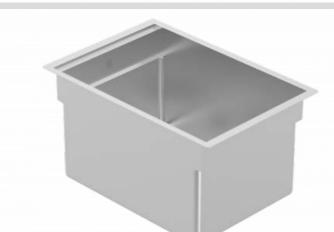

## IQN285 Zomodo Integrato Single bowl

## ZOMODO

| Specifications         |                                                                    |
|------------------------|--------------------------------------------------------------------|
| Description            | Single Bowl - Integrato                                            |
| Overall Sink Size      | 314mm x 450mm x 246mm deep                                         |
| Bowl Dimensions        | 284mm x 380mm x 246mm deep                                         |
| Accessory Levels       | 1 Tier level                                                       |
| Manufacture            | Fabricated                                                         |
| Material               | 1.2mm Stainless steel 304                                          |
| Installation           |                                                                    |
| Fixings                | Topmount clips supplied                                            |
| Template               | N/A                                                                |
| Min Cabinet Size       | 500mm (allows 30mm on either side for hinges)                      |
| Waste Holes            | 1 x 90mm Flush Fit<br>NOT Compatible with waste disposal           |
| Plumbing               |                                                                    |
| Waste Fittings         | 1 x 90mm basket wastes included                                    |
| Overflow               | Designer Badge style, included<br>Compliant at 15L/Min (250ml/sec) |
| Replacement Parts      |                                                                    |
| Full Waste Kit + O/Fl  | ow: TBC                                                            |
| Plug/Bas               | ket: TBC                                                           |
| Top Mount Clips: ICC6B |                                                                    |
| Overflow Badge: TBC    |                                                                    |
|                        |                                                                    |
|                        |                                                                    |