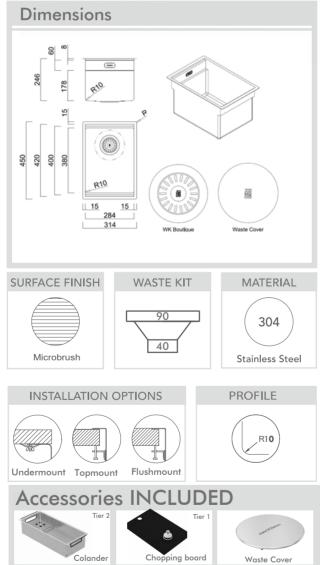

## ZOMODO

| Specifications         |                                                                    |
|------------------------|--------------------------------------------------------------------|
| Description            | Single Bowl - Integrato                                            |
| Overall Sink Size      | 314mm x 450mm x 246mm deep                                         |
| Bowl Dimensions        | 284mm x 380mm x 246mm deep                                         |
| Accessory Levels       | 1 Tier level                                                       |
| Manufacture            | Fabricated                                                         |
| Material               | 1.2mm Stainless steel 304                                          |
| Installation           |                                                                    |
| Fixings                | Topmount clips supplied                                            |
| Template               | N/A                                                                |
| Min Cabinet Size       | 500mm (allows 30mm on either side for hinges)                      |
| Waste Holes            | 1 x 90mm Flush Fit<br>NOT Compatible with waste disposal           |
| Plumbing               |                                                                    |
| Waste Fittings         | 1 x 90mm basket wastes included                                    |
| Overflow               | Designer Badge style, included<br>Compliant at 15L/Min (250ml/sec) |
| Replacement Parts      |                                                                    |
| Full Waste Kit + O/Fl  | ow: TBC                                                            |
| Plug/Bas               | ket: TBC                                                           |
| Top Mount Clips: ICC6B |                                                                    |
| Overflow Badge: TBC    |                                                                    |
|                        |                                                                    |
|                        |                                                                    |